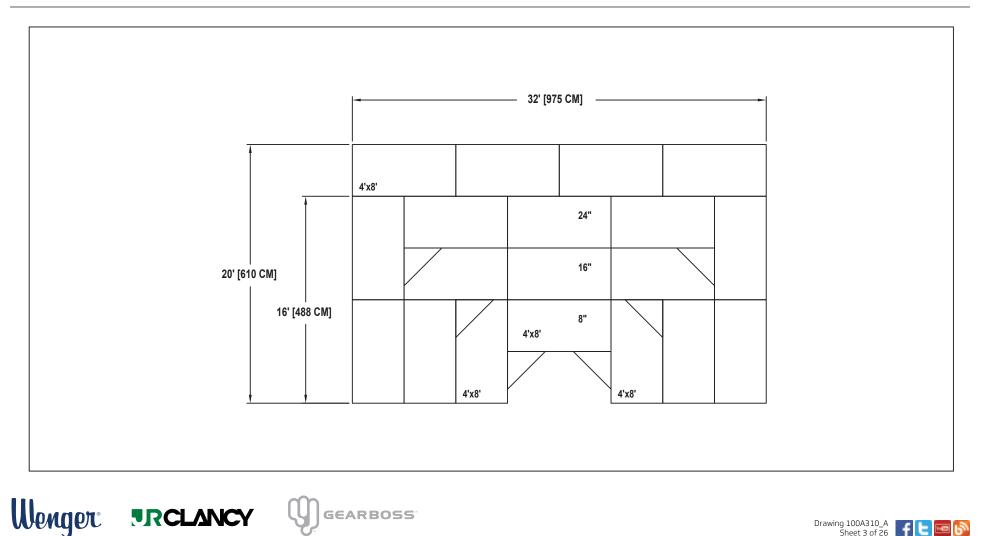

## **BAND / ORCHESTRA RECTANGULAR RISER SET** NO. 125 WITH NO. 12 EXTENSION

SEATING CAPACITY NOT USING THE FLOOR, 45 (SEATS 53 WITH EXTENSION). SEATING CAPACITY WITH ONE ROW ON THE FLOOR, 48 (SEATS 56 WITH EXTENSION). SEATING CAPACITY IS BASED ON 32" CHAIR SPACING.